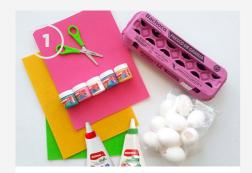

## WHAT YOU NEED

Celebrate Easter with your children, and bring fun and colours wherever you are!

- Kores White Glue
- Kores Eco Universal Glue
- Kores Kids Scissors
- Kores Dedi Kolor finger paints
- Kores Temperas
- Eggs carton
- 6-8 clean and empty eggs
- Colorful felt fabric sheets