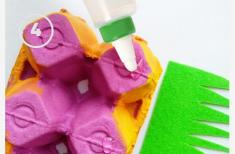

Stick the stripe with flowers onto one of the longer sides.

Empty and clean the eggs, and paint them with Kores Dedi Kolor finger paints or Kores
Temperas. Make sure to cover them completely without leaving blank spaces. You might have to apply 2 or 3 layers of paint. Let them dry.