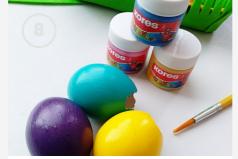

Stick the stripe with flowers onto one of the longer sides.

Empty and clean the eggs, and paint them with Kores Dedi Kolor finger paints or Kores
Temperas. Make sure to cover them completely without leaving blank spaces. You might have to apply 2 or 3 layers of paint. Let them dry.