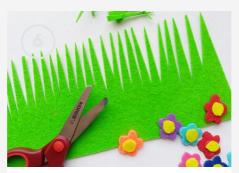

Take a sheet of green felt fabric and cut out 4 grass shape stripes: 1 per each side.

Apply Kores Eco
Universal Glue at the
bottom of the carton,
and glue the grass
stripes, starting from the
bottom.

Place more felt grass inside the carton and keep gluing it all around.

Prepare one more grass felt stripe. Cut out small felt fabric flowers, and glue them to the grass stripe with Kores White Glue. Be creative and prepare the flowers of different sizes, shapes and colours!