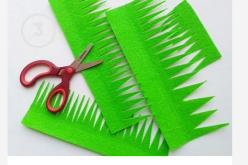

Take a sheet of green felt fabric and cut out 4 grass shape stripes: 1 per each side.

Apply Kores Eco
Universal Glue at the
bottom of the carton,
and glue the grass
stripes, starting from the
bottom.

Place more felt grass inside the carton and keep gluing it all around.