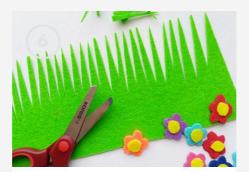

Take a sheet of green felt fabric and cut out 4 grass shape stripes: 1 per each side.

Apply Kores Eco Universal Glue at the bottom of the carton, and glue the grass stripes, starting from the bottom.

Place more felt grass inside the carton and keep gluing it all around.

Prepare one more grass felt stripe. Cut out small felt fabric flowers, and glue them to the grass stripe with Kores White Glue. Be creative and prepare the flowers of different sizes, shapes and colours!