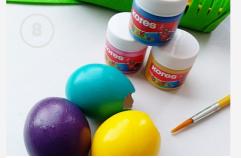

Stick the stripe with flowers onto one of the longer sides.

Empty and clean the eggs, and paint them with Kores Dedi Kolor finger paints or Kores Temperas. Make sure to cover them completely without leaving blank spaces. You might have to apply 2 or 3 layers of paint. Let them dry.