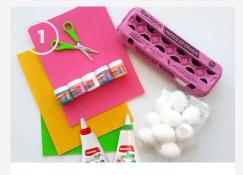

## WHAT YOU NEED

Celebrate Easter with your children, and bring fun and colours wherever you are!

- Kores White Glue
- Kores Eco Universal Glue
- Kores Kids Scissors
- Kores Dedi Kolor finger paints
- Kores Temperas
- Eggs carton
- 6-8 clean and empty eggs
- Colorful felt fabric sheets