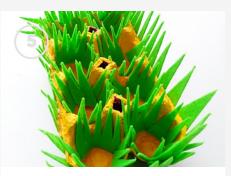

Stick the stripe with flowers onto one of the longer sides.

Empty and clean the eggs, and paint them with Kores Dedi Kolor finger paints or Kores Temperas. Make sure to cover them completely without leaving blank spaces. You might have to apply 2 or 3 layers of paint. Let them dry.

Carefully place the painted eggs inside your spring garden basket.

Thats it! Now you have your own fresh and colorful Easter Garden to decorate your home, classroom or office! Fun and super easy idea to celebrate Easter and spring time