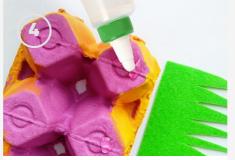

Take a sheet of green felt fabric and cut out 4 grass shape stripes: 1 per each side.

Apply Kores Eco Universal Glue at the bottom of the carton, and glue the grass stripes, starting from the bottom.

Place more felt grass inside the carton and keep gluing it all around.

Prepare one more grass felt stripe. Cut out small felt fabric flowers, and glue them to the grass stripe with Kores White Glue. Be creative and prepare the flowers of different sizes, shapes and colours!