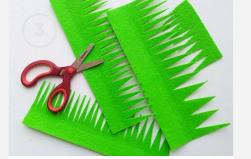

Take a sheet of green felt fabric and cut out 4 grass shape stripes: 1 per each side.

Apply Kores Eco Universal Glue at the bottom of the carton, and glue the grass stripes, starting from the bottom.

Place more felt grass inside the carton and keep gluing it all around.