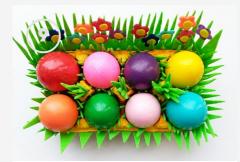

Carefully place the painted eggs inside your spring garden basket.

Thats it! Now you have your own fresh and colorful Easter Garden to decorate your home, classroom or office! Fun and super easy idea to celebrate Easter and spring time