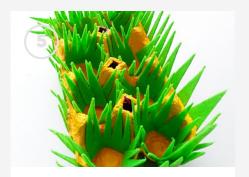

Stick the stripe with flowers onto one of the longer sides.

Empty and clean the eggs, and paint them with Kores Dedi Kolor finger paints or Kores
Temperas. Make sure to cover them completely without leaving blank spaces. You might have to apply 2 or 3 layers of paint. Let them dry.

Carefully place the painted eggs inside your spring garden basket.

Thats it! Now you have your own fresh and colorful Easter Garden to decorate your home, classroom or office! Fun and super easy idea to celebrate Easter and spring time