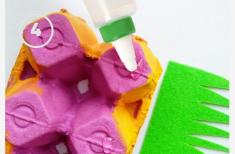

Take a sheet of green felt fabric and cut out 4 grass shape stripes: 1 per each side.

Apply Kores Eco
Universal Glue at the
bottom of the carton,
and glue the grass
stripes, starting from the
bottom.

Place more felt grass inside the carton and keep gluing it all around.

Prepare one more grass felt stripe. Cut out small felt fabric flowers, and glue them to the grass stripe with Kores White Glue. Be creative and prepare the flowers of different sizes, shapes and colours!